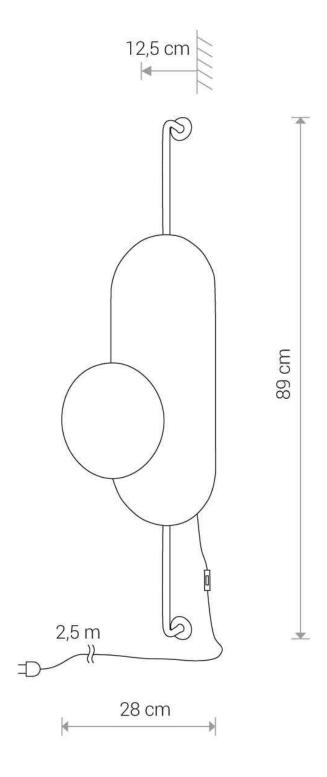

Interior use

**ENERGY EFFICIENCY CLASS** A++/A

PACKAGE DIMENSIONS 98cm/30.2cm/14cm

(L/W/H)

**NET/GROSS WEIGHT** 1.34kg/2.27kg ASSEMBLY METHOD **Bridge** LEADING/SUPPLEMENTARY COLOR Gold, Black **SWITCH** Yes

Plywood, Painted steel DIMENSIONS **MATERIALS** 

STYLE Modern

**ELECTRICAL SECURITY CLASS** 

**POWER SUPPLY** ~220-230V/50/60Hz

5903139843096