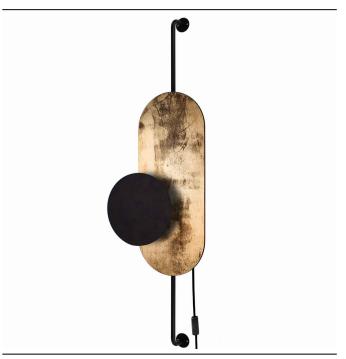

## **CATALOGUE CARD**

LUMINAIRE MODEL 8430

WHEEL LUX CATALOGUE GROUP **COUNTRY OF ORIGIN** 

**MADE IN POLAND** 

LIGHT SOURCE G9 LIGHT SOURCES TYPE Replaceable MAXIMUM WATTAGE 10W only LED LAMP INCLUDES SOURCE OF LIGHT No NUMBER OF LIGHT SOURCES 1 ΙP **IP20** 

Interior use

**ENERGY EFFICIENCY CLASS** A++/A

PACKAGE DIMENSIONS 98cm/30.2cm/14cm

(L/W/H)

**NET/GROSS WEIGHT** 1.34kg/2.27kg ASSEMBLY METHOD **Bridge** LEADING/SUPPLEMENTARY COLOR Gold, Black **SWITCH** Yes

Plywood, Painted steel DIMENSIONS **MATERIALS** 

STYLE Modern

**ELECTRICAL SECURITY CLASS** 

**POWER SUPPLY** ~220-230V/50/60Hz

5903139843096