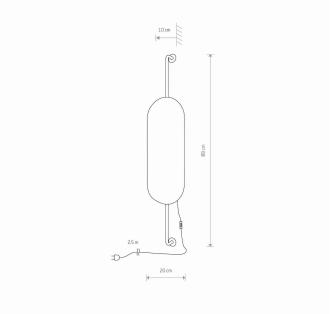

Interior use

**ENERGY EFFICIENCY CLASS** A++/A

PACKAGE DIMENSIONS 90cm/21cm/10cm (L/W/H)

**NET/GROSS WEIGHT** 1.42kg/2kg ASSEMBLY METHOD **Bridge** LEADING/SUPPLEMENTARY COLOR **Black SWITCH** 

Yes **MATERIALS** Plywood, Painted steel

STYLE Modern **ELECTRICAL SECURITY CLASS** 

**POWER SUPPLY** ~220-230V/50/60Hz

**DIMENSIONS** 