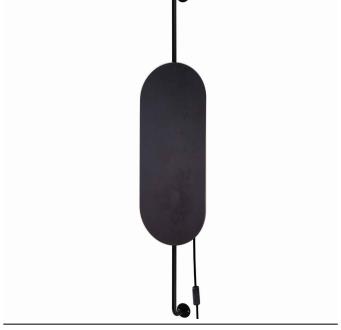

Interior use

**ENERGY EFFICIENCY CLASS** A++/A

PACKAGE DIMENSIONS 90cm/21cm/10cm (L/W/H)

**NET/GROSS WEIGHT** 1.42kg/2kg ASSEMBLY METHOD **Bridge** LEADING/SUPPLEMENTARY COLOR **Black SWITCH** 

Yes **MATERIALS** Plywood, Painted steel