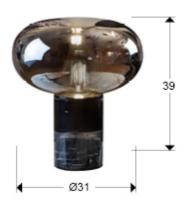

## **GENERAL INFORMATION**

Catalogue: i42 Iluminación Page: 54 EAN Code: 8435435333713 Type: Table lamps Collection: Fungi

SIZES

Sizes: **Ø** 31.0 ‡ 39.0 cm Weight: 5.6 Kg