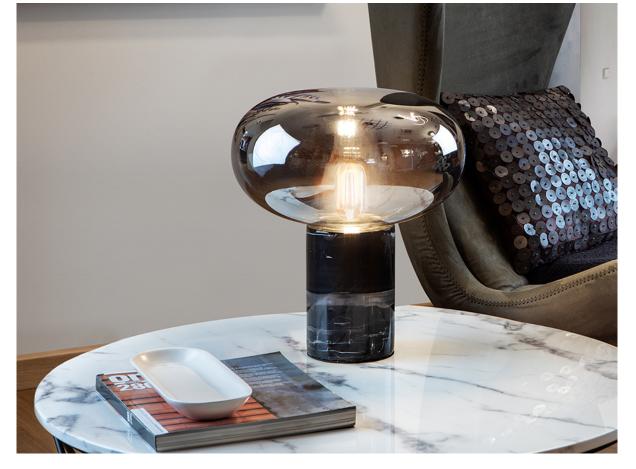

Fungi Table lamps

837125

Table lamp of 1 light. Made of black marble. Blown glass shade, smoke mirrored colour.

·This item includes 1 E27 LED 8W. DIMABLE

## ADDITIONAL INFORMATION

Material:Marble, glass Finish: Black, smoke mirrored