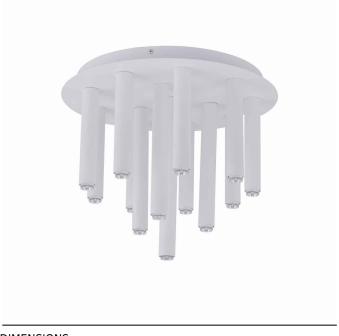

## **CATALOGUE CARD**

LUMINAIRE MODEL

8356

LIGHT SOURCE G9

LIGHT SOURCES TYPE Replaceable

MAXIMUM WATTAGE 13x10W only LED

LAMP INCLUDES SOURCE OF LIGHT

NUMBER OF LIGHT SOURCES 13

ASSEMBLY METHOD **Bridge** 

LEADING/SUPPLEMENTARY COLOR White

**MATERIALS Painted steel** 

STYLE Modern

**ELECTRICAL SECURITY CLASS** 

**POWER SUPPLY** ~220-230V/50/60Hz

**STALACTITE** CATALOGUE GROUP **COUNTRY OF ORIGIN** 