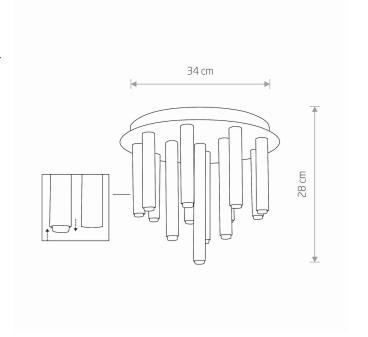

## **CATALOGUE CARD**

LUMINAIRE MODEL

8356

LIGHT SOURCE G9

LIGHT SOURCES TYPE Replaceable

MAXIMUM WATTAGE 13x10W only LED

LAMP INCLUDES SOURCE OF LIGHT

NUMBER OF LIGHT SOURCES 13

ΙP **IP20** 

Interior use

**ENERGY EFFICIENCY CLASS** 

A++/A



PACKAGE DIMENSIONS

36.3cm/36.3cm/30.5cm

(L/W/H)

3.305kg/3.83kg **NET/GROSS WEIGHT** 

ASSEMBLY METHOD **Bridge** 

LEADING/SUPPLEMENTARY COLOR White

**MATERIALS Painted steel** 

STYLE Modern

**ELECTRICAL SECURITY CLASS** 

**POWER SUPPLY** ~220-230V/50/60Hz



**STALACTITE** CATALOGUE GROUP **COUNTRY OF ORIGIN** 

**MADE IN POLAND** 



**DIMENSIONS**