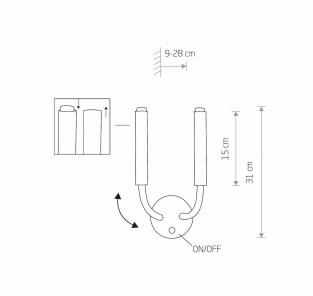

## **CATALOGUE CARD**

LUMINAIRE MODEL **STALACTITE** CATALOGUE GROUP

**COUNTRY OF ORIGIN** 

**MADE IN POLAND** 

8354 LIGHT SOURCE G9

LIGHT SOURCES TYPE Replaceable

MAXIMUM WATTAGE 2x10W only LED

LAMP INCLUDES SOURCE OF LIGHT No NUMBER OF LIGHT SOURCES 2

ΙP **IP20** 

Interior use

**ENERGY EFFICIENCY CLASS** A++/A

PACKAGE DIMENSIONS 33cm/11cm/11cm

(L/W/H)

**NET/GROSS WEIGHT** 0,6kg/0,7kg ASSEMBLY METHOD **Bridge** 

LEADING/SUPPLEMENTARY COLOR White **SWITCH** Yes

**MATERIALS** Painted steel, Flexible stem

**STYLE** Modern

**ELECTRICAL SECURITY CLASS** 

**POWER SUPPLY** ~220-230V/50/60Hz

**DIMENSIONS** 