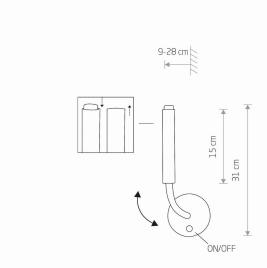

ΙP **IP20** 

Interior use

A++/A

**ENERGY EFFICIENCY CLASS** 

PACKAGE DIMENSIONS 33cm/11cm/11cm

(L/W/H)

**NET/GROSS WEIGHT** 0,355kg/0,430kg ASSEMBLY METHOD **Bridge** 

LEADING/SUPPLEMENTARY COLOR Brass, Black

**SWITCH** Yes

MATERIALS Solid brass, Painted steel, Flexible stem

**STYLE** Modern

**POWER SUPPLY** ~220-230V/50/60Hz

**DIMENSIONS** 

**ELECTRICAL SECURITY CLASS**