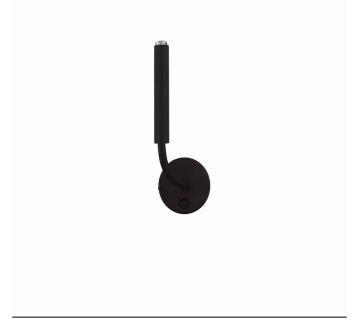

## **CATALOGUE CARD**

LUMINAIRE MODEL **STALACTITE** CATALOGUE GROUP 8351

**COUNTRY OF ORIGIN** 

**MADE IN POLAND** 

LIGHT SOURCE G9 LIGHT SOURCES TYPE Replaceable MAXIMUM WATTAGE 1x10W only LED LAMP INCLUDES SOURCE OF LIGHT No

NUMBER OF LIGHT SOURCES 1

ΙP **IP20** 

Interior use

**ENERGY EFFICIENCY CLASS** A++/A

PACKAGE DIMENSIONS 33cm/11cm/11cm

(L/W/H)

**NET/GROSS WEIGHT** 0,355kg/0,430kg ASSEMBLY METHOD **Bridge** 

LEADING/SUPPLEMENTARY COLOR **Black SWITCH** Yes

**MATERIALS** Painted steel, Flexible stem

STYLE Modern

**ELECTRICAL SECURITY CLASS** 

**POWER SUPPLY** ~220-230V/50/60Hz