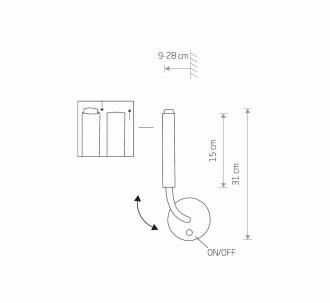

NUMBER OF LIGHT SOURCES 1

ΙP **IP20** 

Interior use

**ENERGY EFFICIENCY CLASS** A++/A

PACKAGE DIMENSIONS 33cm/11cm/11cm

(L/W/H)

**NET/GROSS WEIGHT** 0,355kg/0,430kg ASSEMBLY METHOD **Bridge** 

LEADING/SUPPLEMENTARY COLOR **Black SWITCH** Yes