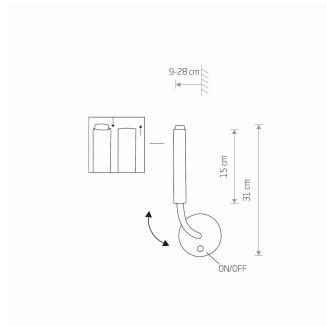

NUMBER OF LIGHT SOURCES 1

ΙP **IP20** 

Interior use

**ENERGY EFFICIENCY CLASS** A++/A

PACKAGE DIMENSIONS 33cm/11cm/11cm

(L/W/H)

**NET/GROSS WEIGHT** 0,355kg/0,430kg ASSEMBLY METHOD **Bridge** 

LEADING/SUPPLEMENTARY COLOR White

**SWITCH** Yes

**MATERIALS** Painted steel, Flexible stem

STYLE Modern

**ELECTRICAL SECURITY CLASS** 

**POWER SUPPLY** ~220-230V/50/60Hz