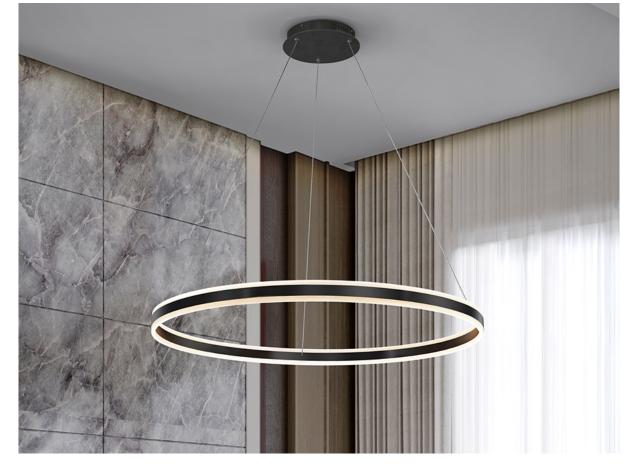

# 831642

Lamp made of metal and aluminum, matt black finish. Ring with opal acrylic diffuser. Adjustable height. 110W LED 3,000K. 6,600Im

 $\cdot$  This lamp is supplied with GRAVITY TOGGLES, to improve ceiling fixing.

#### SIZES

Sizes: Ø 100.0 ↓ 6.0 cm Height when installed: 65.0/ max. 150.0 cm Weight: 4.0 Kg

#### ADDITIONAL INFORMATION

Material:Metal, aluminium, acrylic Finish: Matt black, opal