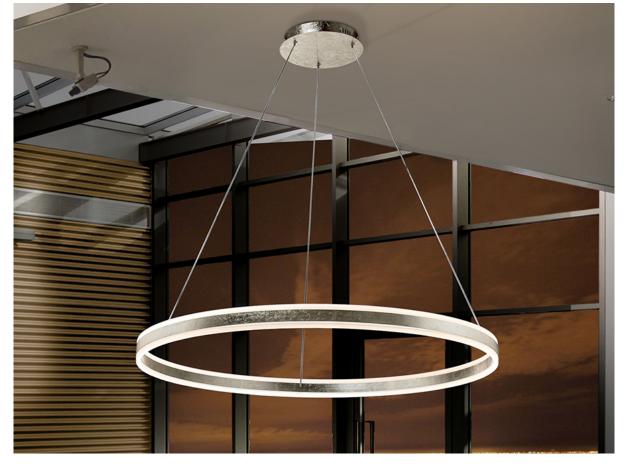

# Helia

831635

**Pendants** 

Lamp made of metal and aluminium, finished in SILVER LEAF. Ring with opal acrylic diffuser. Adjustable length. 105W LED 3000K. 6600 lm

 $\cdot$  This lamp is supplied with GRAVITY TOGGLES, to improve ceiling fixing.

#### ADDITIONAL INFORMATION

Material:Metal, aluminium, acrylic Finish: Silver leaf, opal.