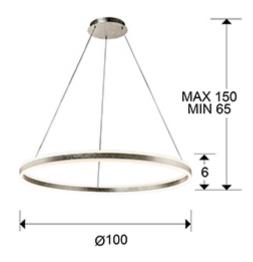

## **SIZES**

Sizes:  $\emptyset$  100.0  $\updownarrow$  6.0 cm Height when installed: 65.0/ max. 150.0 cm Weight: 4.0 Kg

Weight: 7.0 Kg Volume:  $0.1660m^3$  Sizes: ↔ 109.0  $\updownarrow$  14.0  $\rlap{\nearrow}$  109.0 cm