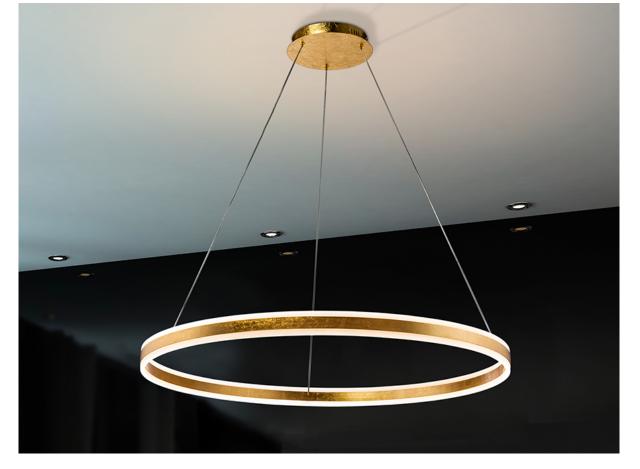

# Helia

831622

**Pendants** 

Lamp made of metal and aluminium, GOLD LEAF finish. Ring with opal acrylic diffuser. Adjustable length. 110W LED 3000K. 6600 lm

 $\cdot$  This lamp is supplied with GRAVITY TOGGLES, to improve ceiling fixing.

#### ADDITIONAL INFORMATION

Material:Metal, aluminium, acrylic Finish: Gold leaf, opal