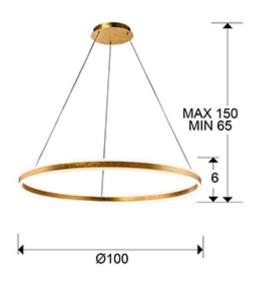

## **SIZES**

Sizes:  $\emptyset$  100.0  $\updownarrow$  6.0 cm Height when installed: 65.0/ max. 150.0 cm Weight: 4.0 Kg