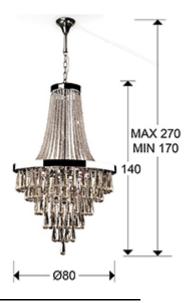

#### SIZES

Sizes: **Ø** 80.0 <sup>↑</sup> 140.0 cm Height when installed: 170.0/ max. 270.0 cm Weight: 45.5 Kg