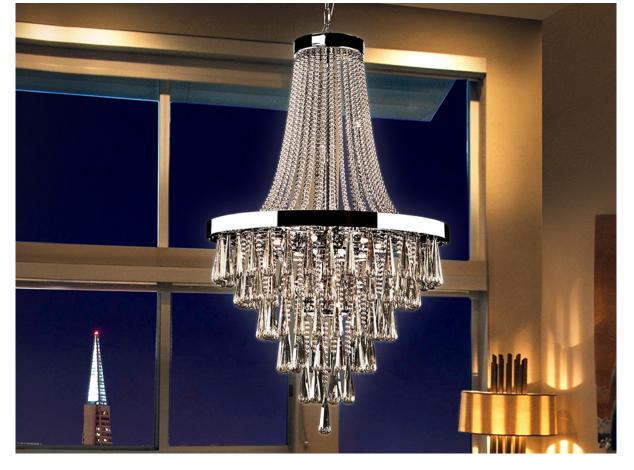

# **Palace**

810637D

Large lamps

Lamp of 22 lights made of metal, chrome finish, chains of crystal balls and large drops of smoked faceted K9 crystals. Black velvet cover for chain included. DIMMABLE. Remote control included.

## ADDITIONAL INFORMATION

Material:Metal, glass Finish: Chrome, clear and smoke Assembling time by customer: 60 min