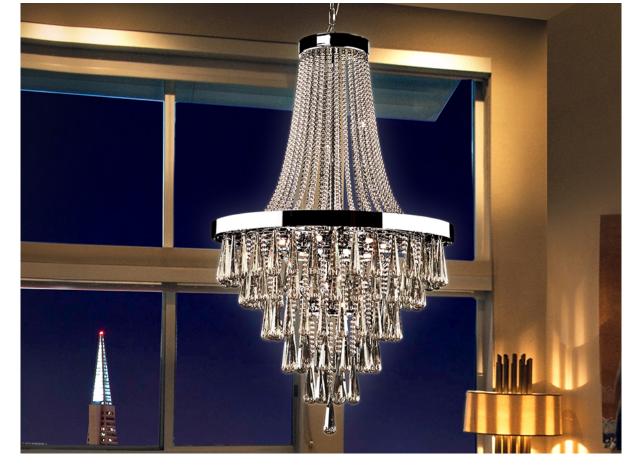

# Palace Large lamps

### 810637

Lamp of 22 lights made of metal in chrome finish, chains of crystal balls and large drops of smoked faceted K9 crystals. Black velvet cover for chain included.

·This item includes 22 G9 LED 6W

#### **GENERAL INFORMATION**

Catalogue: i42 Iluminación Page: 272 EAN Code: 8435435310721 Type: Large lamps Collection: Palace