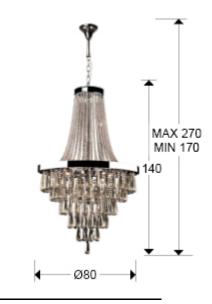

#### SIZES

Sizes: Ø 80.0 1 140.0 cm Height when installed: 170.0/ max. 270.0 cm Weight: 45.5 Kg