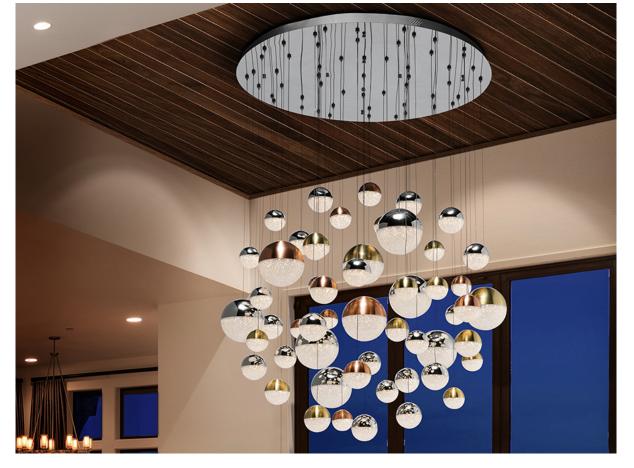

# Sphere Large lamps

794691B

LARGE SIZE lamp in chromed metal, 55 LED lights. Polycarbonated shades with texture inside of Ø10, 12 and 20 cm, metal in copper and satin brass and chrome. DIMMABLE by BLUETOOTH, with APP for smartphone. 288W LED, 3000K,18720 lm.

Includes a led driver with Bluetooth dimming functions to be used with a mobile or tablet App.It can also be used be used with a mobile of tablet App.It can also be used with a smart speaker such as Google Home or Amazon Echo if a Bluetooth Gateway device is added. Dimming not compatible with wall dimmer. Cable length adjustable, allowing different shapes. This lamp can be produced in different sizes and finishes. Ask for quotation and delivery time. This lamp is supplied with GRAVITY TOGGLES, to improve ceil

### ADDITIONAL INFORMATION

Material:Metal, polycarbonate Finish: Chrome, copper, brass, clear Assembling time by customer: 40 min