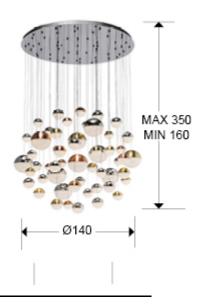

## SIZES

Sizes: Ø 140.0 \$ 200.0 cm Height when installed: 160.0/ max. 350.0 cm Weight: 54.4 Kg

Sizes: 

151.0 

42.0 

151.0 cm