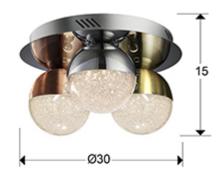

# Sphere Flush Ceiling Lamps

794025

LED ceiling lamp of 3 lights. Made of metal, chrome finish. Polycarbonate spherical shades of Ø12 cm, with texture inside and metal finished in satin copper, satin brass and chrome. 14.4W LED. 3,000 K. 1,000 Im. DIMMABLE.

This product includes LED drivers with 0-10V or PWM diming. To use it with wall dimmer, use just this type of dimmers. Any other type would damage the LED driver. • This lamp is supplied with GRAVITY TOGGLES, to improve ceiling fixing.

#### GENERAL INFORMATION

Catalogue: i42 Iluminación Page: 190 EAN Code: 8435435323011 Type: Flush Ceiling Lamps Collection: Sphere



## SIZES WITH PACKAGING

Weight: 2.7 Kg Volume: 0.0320m³ Sizes: ↔ 36.0 ‡ 25.0 ✔ 36.0 cm

#### SIZES

Sizes: Ø 30.0 1 15.0 cm Weight: 2.4 Kg

## **TECHNICAL INFORMATION**

IP protection: IP 20 Electric class: Class 1 Maximum power: 14.4W Voltage: 100/265 V Frecuency: 50/60 Hz Dimmable: YES Colour temperature: 3,000 K Average lifespan: 50,000 h Power factor: >0.8 CRI: >90

CE

DRIVER LED Make: SCHULLER Model: 70201 Quantity: 1 Units Dimmable: Sí Type of dimming: 1-10V Maximum power: 20W Frecuency: 50-60 Hz Primary voltaje: 100-265 V Type: Voltaje constante Secondary voltaje: 24 V Sizes: ↔ 14,0 1 2,7 ✓ 4,5 cm

### ADDITIONAL INFORMATION

Material:Metal, polycarbonate Finish: Chrome, brass, copper, clear