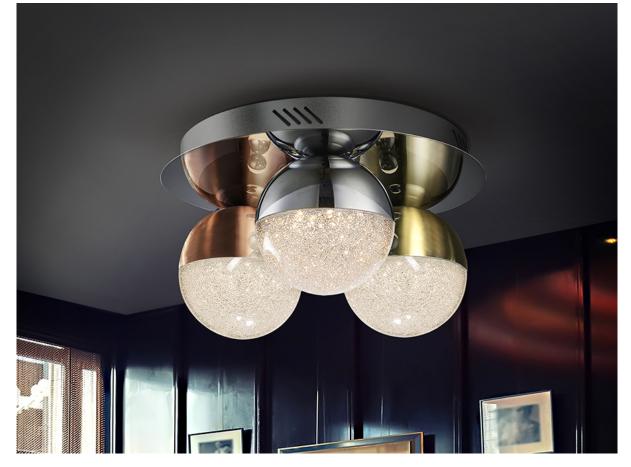

# Sphere Flush Ceiling Lamps

794025

LED ceiling lamp of 3 lights. Made of metal, chrome finish. Polycarbonate spherical shades of Ø12 cm, with texture inside and metal finished in satin copper, satin brass and chrome. 14.4W LED. 3,000 K. 1,000 Im. DIMMABLE.

### ADDITIONAL INFORMATION

Material:Metal, polycarbonate Finish: Chrome, brass, copper, clear