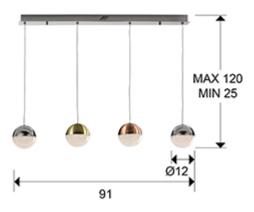

## **SIZES**

Sizes: 

91.0 

12.0 

12.0 cm

Height when installed: 25.0/ max. 120.0 cm

Weight: 3.2 Kg