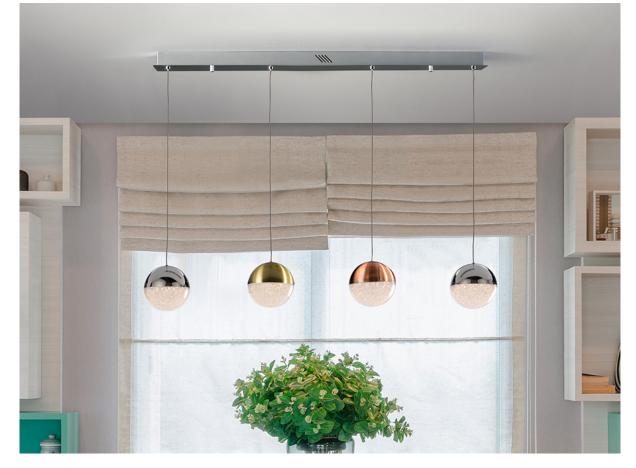

## ADDITIONAL INFORMATION

Material:Metal, polycarbonate Finish: Chrome, brass, copper, clear

Cable colour: Clear