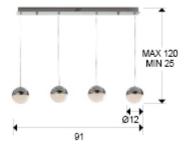

### **SIZES**

Sizes: 

91.0 1 12.0 12.0 cm

Height when installed: 25.0/ max. 120.0 cm

Weight: 3.2 Kg