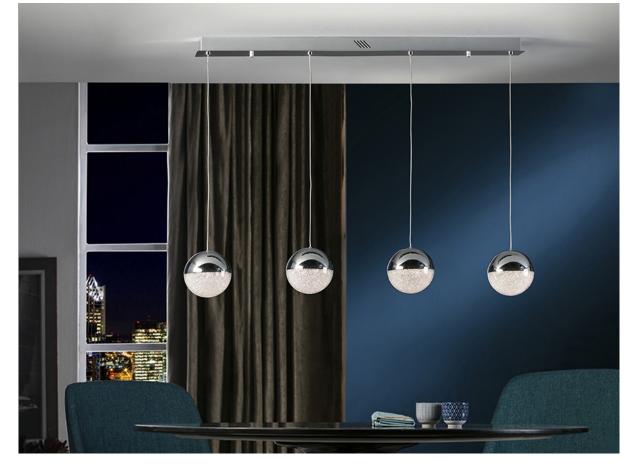

# Sphere Pendants

793635

Lamp of 4 lights made of metal, chrome finish. Spherical shades  $\varnothing$ 12 cm. of metal and polycarbonate with texture inside. Adjustable height. 19,2W LED. 3.000 K. 1,152 lm. DIMMABLE.

#### ADDITIONAL INFORMATION

Material:Metal, polycarbonate Finish: Chrome, clear Cable colour: Clear