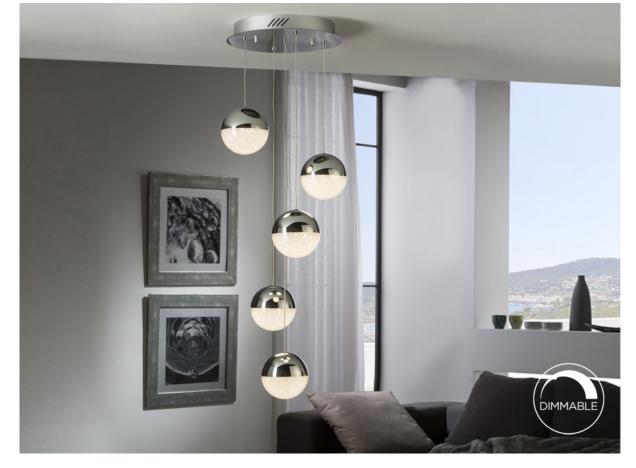

# Sphere Pendants

793523

Lamp of 5 lights made of metal, chrome finish. Spherical shades  $\varnothing$ 12 cm. of metal and polycarbonate with texture inside. Adjustable height. 24W LED. 3.000 K. 1,440 lm. DIMMABLÉ.

This product includes LED drivers with 0-10V or PWM diming. To use it with wall dimmer, use just this type of dimmers. Any other type would damage the LED driver.

This lamp is supplied with GRAVITY TOGGLES, to improve ceiling fixing.