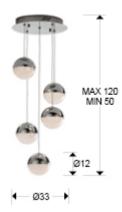

## **SIZES**

Sizes: Ø 33.0 \ \$90.0 cm Height when installed: 50.0/ max. 120.0 cm Weight: 3.0 Kg