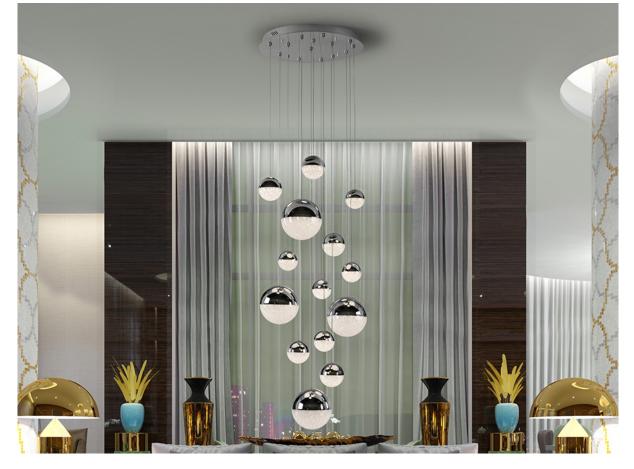

# Sphere Large lamps

## 793269GD

Lamp of 14 LED lights. Made of metal, chrome finish. Spherical polycarbonated shades of 10, 12 and 20 cm, textured inside and metal finished in chrome. Adjustable length, maximum 500 cm. 78.6W LED. 3000K. 5502 lm. DIMMABLE. TRIAC driver and DIMMING S

This product includes LED drivers with TRIAC and 0-10V dimming. It includes dimming kit with receiver and radio frequency remote control. It can also be used with a TRIAC or 0-10V wall dimmer. Available in larger size with reference 793971G · This lamp is supplied with GRAVITY TOGGLES, to improve ceiling fixing.