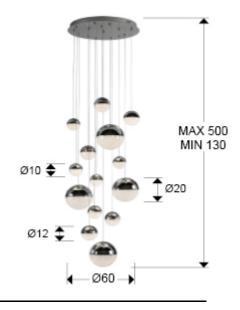

## 793269GD

Lamp of 14 LED lights. Made of metal, chrome finish. Spherical polycarbonated shades of 10, 12 and 20 cm, textured inside and metal finished in chrome. Adjustable length, maximum 500 cm. 78.6W LED. 3000K. 5502 lm. DIMMABLE. TRIAC driver and DIMMING S

### SIZES WITH PACKAGING

Weight: 14.0 Kg Volume: 0.1840<sub>M</sub>³ Sizes: ↔ 67.0 ‡ 41.0 **∡\***67.0 cm

Sizes: Ø 60.0 <sup>‡</sup> 220.0 cm Height when installed: 130.0/ max. 500.0 cm Weight: 12.0 Kg