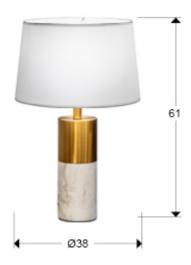

### **SIZES**

Sizes: Ø 38.0 \$ 61.0 cm Weight: 6.3 Kg Packaging weight 1: 6.0 Kg Packaging weight 2: 0.3 Kg