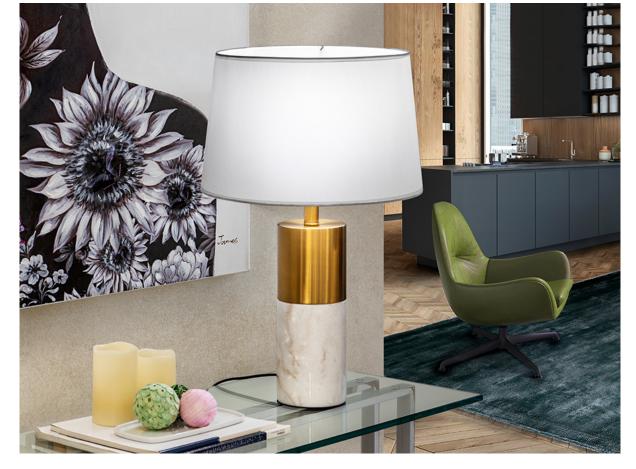

# Lucian

788397

Table lamps

Table lamp of 1 light. Made of white marble and metal finished in satin bronze. White textile shade.

·This item includes 1 E27 LED 10W

### ADDITIONAL INFORMATION

Material:Marble, metal, fabric Finish: White, bronze, white