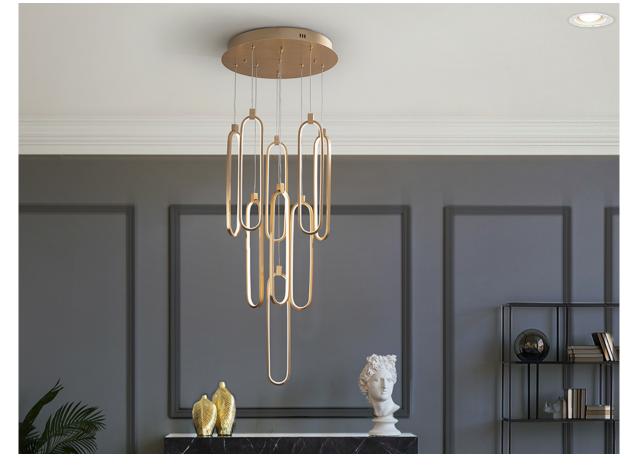

# Colette

787594

**Pendants** 

LED lamp with 9 lights, made of brushed aluminium, rose gold finish. Height adjustable. Opal silicone diffusers. 117W LED, 5.600 lm, 3,000 K. DIMMABLE

This product includes LED drivers with TRIAC and 0-10V dimming, You may dimm this item by using a wall mounted TRIAC or 0-10V dimmer switch. Any other type of dimmer could damage the LED driver. This lamp is supplied with GRAVITY TOGGLES, to improve ceiling fixing.

## ADDITIONAL INFORMATION

Material:Metal, aluminium, silicone Finish: Rose gold, opal