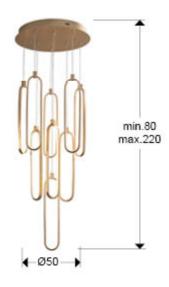

## SIZES

Sizes:  $\emptyset$  50.0  $\updownarrow$  49.0 cm Height when installed: 80.0/ max. 220.0 cm Weight: 6.4 Kg