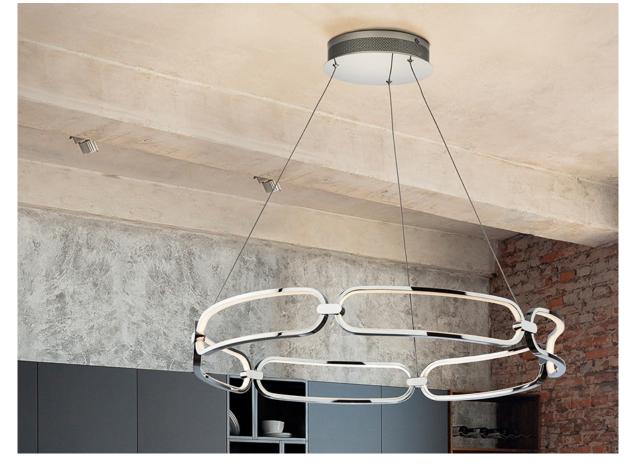

# Colette

786973D

Pendants

Large LED lamp, made of aluminium, chrome finish. Opal silicone diffusers. Adjustable in length. 65W LED, 5850 lm, 3000 K. DIMMABLE. Remote control included.

This product includes LED drivers with dimmer of 0-10V or PWM, a receiver and a remote control by radiofrecuency. To use with wall dimmer, use only these types of dimmers, any other would damage the LED

### ADDITIONAL INFORMATION

Material:Aluminium, silicone Finish: Chromed, opal