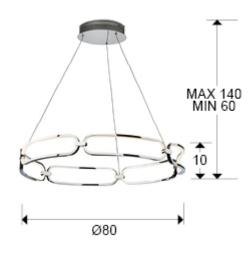

#### SIZES

Sizes: Ø 80.0 1 10.0 cm

Height when installed: 60.0/ max. 140.0 cm Weight: 2.4 Kg