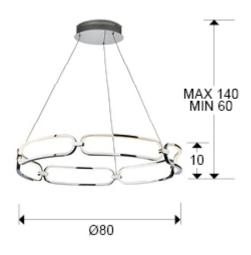

#### SIZES

Sizes: Ø 80.0 1 10.0 cm Height when installed: 60.0/ max. 140.0 cm Weight: 2.4 Kg