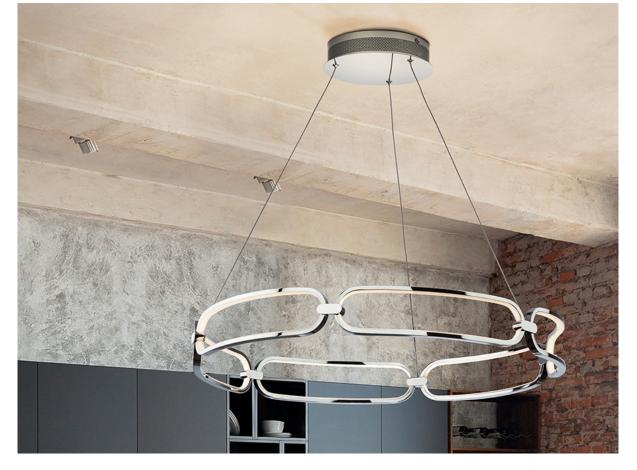

# 786973

Pendants

Large LED lamp, made of aluminium, chrome finish. Opal silicone diffusers. Adjustable in length. 65W LED, 5850 lm, 3000 K. DIMMABLE

This product includes LED drivers with 0-10V diming. To use it with wall dimmer, use just this type of dimmer. Any other type would damage the LED driver. • This lamp is supplied with GRAVITY TOGGLES, to improve ceiling fixing.

## ADDITIONAL INFORMATION

Material:Aluminium, silicone Finish: Chromed, opal