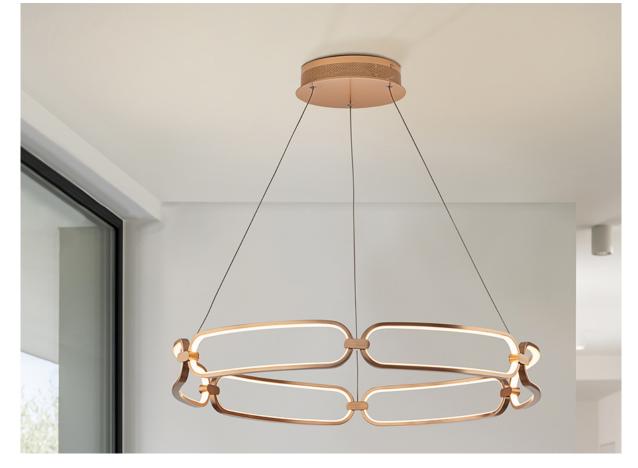

# Colette

786966D

Pendants

Large LED lamp, made of brushed aluminium, rose gold finish. Opal silicone diffusers. Adjustable in length. 65W LED, 5850 lm, 3000 K. DIMMABLE. Remote control included.

This product includes LED drivers with dimmer of 0-10V or PWM, a receiver and a remote control by radiofrecuency. To use with wall dimmer, use only these types of dimmers, any other would damage the LED

# ADDITIONAL INFORMATION

Material:Aluminium, silicone Finish: Rose gold, opal