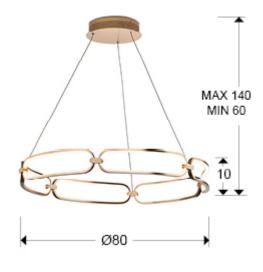

### **SIZES**

Sizes: Ø 80.0 1 10.0 cm Height when installed: 60.0/ max. 110.0 cm Weight: 2.4 Kg