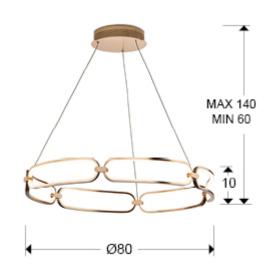

#### SIZES

Sizes: Ø 80.0 1 10.0 cm Height when installed: 60.0/ max. 140.0 cm Weight: 2.4 Kg