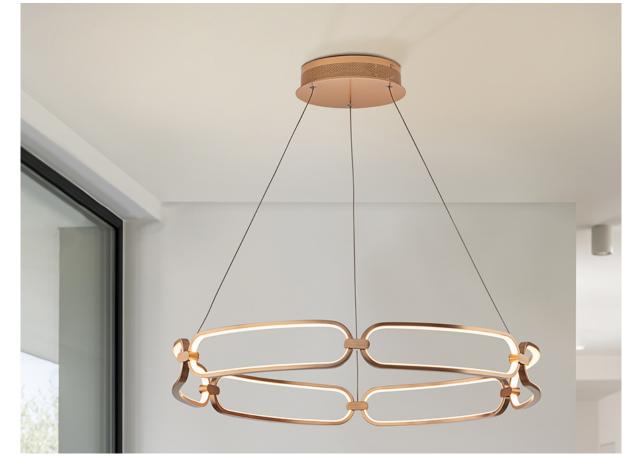

# Colette

Pendants

Large LED lamp, made of brushed aluminium, rose gold finish. Opal silicone diffusers. Adjustable in length. 65W LED, 5850 lm, 3000 K. DIMMABLE

This product includes LED drivers with 0-10V diming. To use it with wall dimmer, use just this type of dimmer. Any other type would damage the LED driver. This lamp is supplied with GRAVITY TOGGLES, to improve ceiling fixing.

### ADDITIONAL INFORMATION

Material:Aluminium, silicone Finish: Rose gold, opal