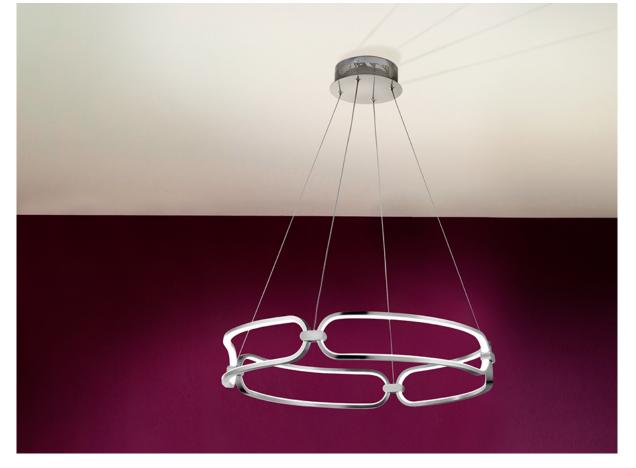

# Colette

786831

**Pendants** 

LED lamp, made of aluminium, chrome finish. Adjustable in length. Opal silicone diffusers. 54W LED, 4860 lm, 3000 K. DIMMABLE.

This product includes LED drivers with TRIAC and 0-10V dimming, You may dimm this item by using a wall mounted TRIAC or 0-10V dimmer switch. • This lamp is supplied with GRAVITY TOGGLES, to improve ceiling fixing.

### ADDITIONAL INFORMATION

Material:Aluminium, silicone Finish: Chromed, opal Cable colour: Clear