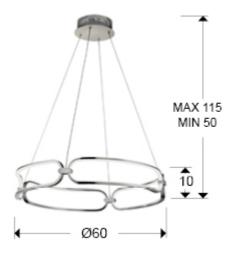

#### SIZES

Sizes: Ø 60.0 1 10.0 cm

Height when installed: 50.0/ max. 115.0 cm

Weight: 1.8 Kg