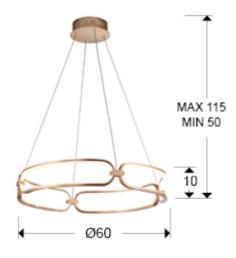

### **SIZES**

Sizes: Ø 60.0 1 10.0 cm Height when installed: 50.0/ max. 115.0 cm

Weight: 1.8 Kg