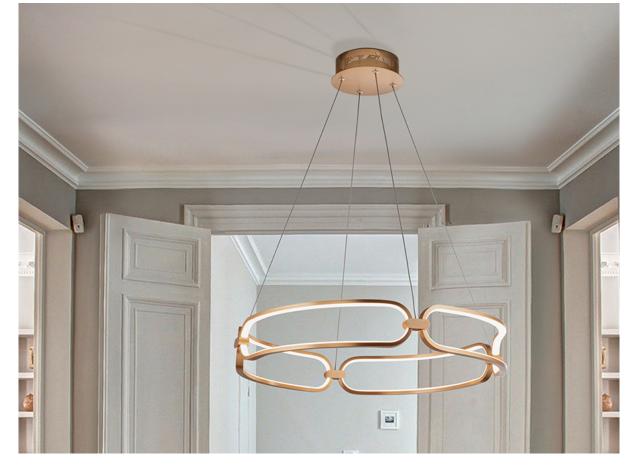

# Colette

786716

**Pendants** 

LED lamp, made of brushed aluminium, rose gold finish. Adjustable in length. Opal silicone diffusers. 54W LED, 4860 lm, 3000 K. DIMMABLE

This product includes LED drivers with 0-10V diming. To use it with wall dimmer, use just this type of dimmer. Any other type would damage the LED driver. This lamp is supplied with GRAVITY TOGGLES, to improve ceiling fixing.

### ADDITIONAL INFORMATION

Material:Aluminium, silicone Finish: Rose gold, opal Cable colour: clear