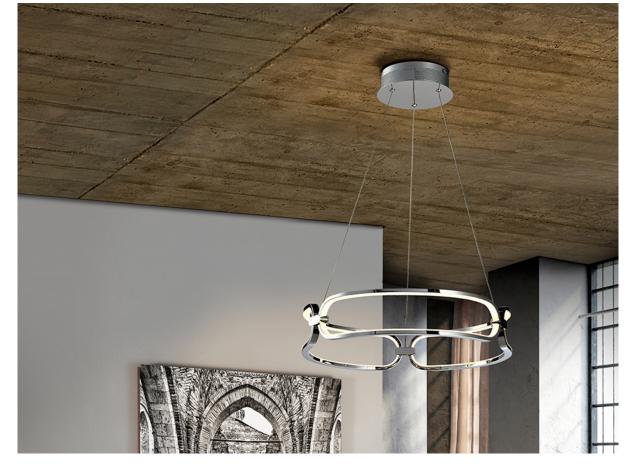

# Colette

786645D

**Pendants** 

Small LED lamp, made of aluminium, chrome finish. Opal silicone diffusers. Adjustable in length. 37W LED, 3330 lm, 3000 K. DIMMABLE. Remote control included.

This product includes LED drivers with dimmer of 0-10V or PWM, a receiver and a remote control by radiofrecuency. To use with wall dimmer, use only these types of dimmers, any other would damage the LED

## ADDITIONAL INFORMATION

Material:Aluminium, silicone Finish: Chromed, opal