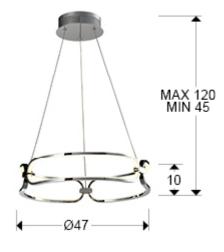

#### SIZES

Sizes: Ø 47.0 1 10.0 cm

Height when installed: 45.0/ max. 120.0 cm

Weight: 1.6 Kg