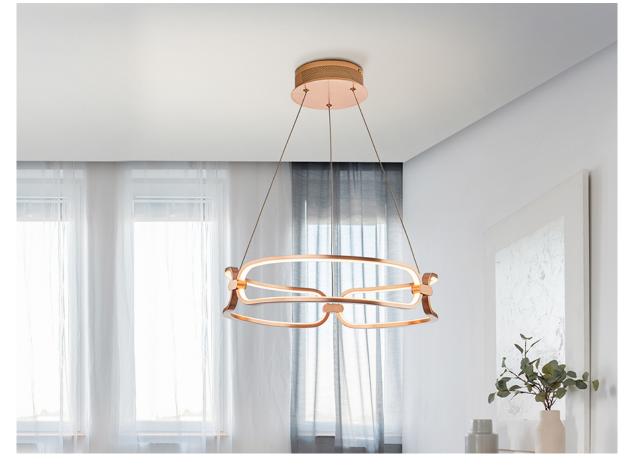

# 786621D

Small LED lamp, made of brushed aluminium, rose gold finish. Opal silicone diffusers. Adjustable in length. 37W LED, 3330 Im, 3000 K. DIMMABLE. Remote control included.

This product includes LED drivers with dimmer of 0-10V or PWM, a receiver and a remote control by radiofrecuency. To use with wall dimmer, use only these types of dimmers, any other would damage the LED driver.

### ADDITIONAL INFORMATION

Material:Aluminium, silicone Finish: Rose gold, opal