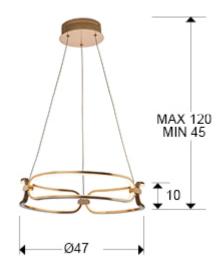

#### SIZES

SIZES WITH PACKAGING

Sizes: Ø 47.0 1 10.0 cm Height when installed: 45.0/ max. 120.0 cm Weight: 1.6 Kg

Weight: 2.6 Kg Volume: 0.0500m³ Sizes: ↔ 54.0 1 17.0 ✔ 54.0 cm