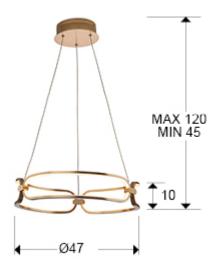

### **SIZES**

Sizes: Ø 47.0 1 10.0 cm

Height when installed: 45.0/ max. 120.0 cm

Weight: 1.6 Kg