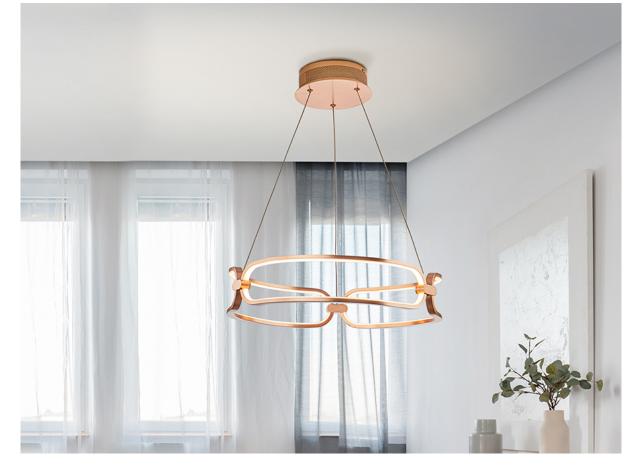

# Colette

786621

**Pendants** 

Small LED lamp, made of brushed aluminium, rose gold finish. Opal silicone diffusers. Adjustable in length. 37W LED, 3330 lm, 3000 K. DIMMABLE

This product includes LED drivers with 0-10V diming. To use it with wall dimmer, use just this type of dimmer. Any other type would damage the LED driver. This lamp is supplied with GRAVITY TOGGLES, to improve ceiling fixing.

# ADDITIONAL INFORMATION

Material:Aluminium, silicone Finish: Rose gold, opal