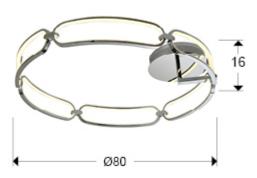

## **GENERAL INFORMATION**

Catalogue: i42 Iluminación Page: 131 EAN Code: 8435435327828 Type: Flush Ceiling Lamps Collection: Colette

SIZES

Sizes: Ø 80.0 \$\,\$16.0 cm Weight: 2.6 Kg

SIZES WITH PACKAGING

Weight: 5.3 Kg Volume: 0.1820<sub>M</sub>³