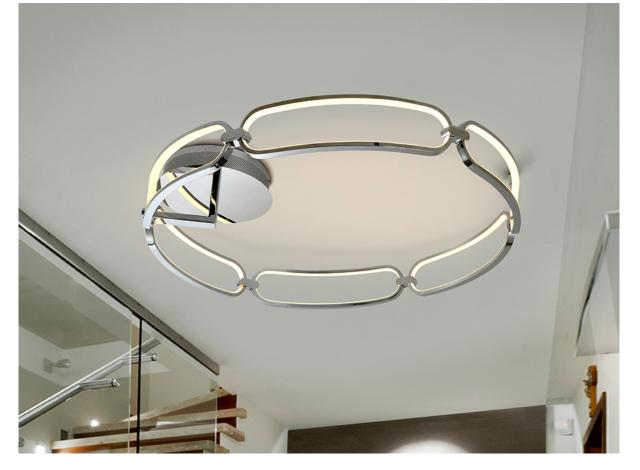

# Colette

786577

Flush Ceiling Lamps

Large ceiling lamp, LED, made of aluminium, chrome finish. Opal silicone diffusers. 65W LED, 5850 lm, 3000 K. DIMMABLE.

This product includes LED drivers with 0-10V diming. To use it with wall dimmer, use just this type of dimmer. Any other type would damage the LED driver. This lamp is supplied with GRAVITY TOGGLES, to improve ceiling fixing.

## ADDITIONAL INFORMATION

Material:Aluminium, silicone Finish: Chromed, opal