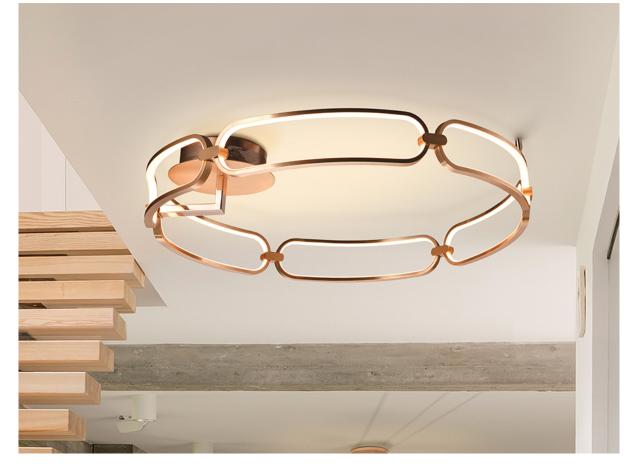

# **Colette**

786508D

Flush Ceiling Lamps

Large ceiling lamp, LED, made of brushed aluminium, rose gold finish. Opal silicone diffusers. 65W LED, 5850 lm, 3000 K. DIMMABLE. Remote control included.

This product includes LED drivers with dimmer of 0-10V or PWM, a receiver and a remote control by radiofrecuency. To use with wall dimmer, use only these types of dimmers, any other would damage the LED

# ADDITIONAL INFORMATION

Material:Aluminium, silicone Finish: Rose gold, opal