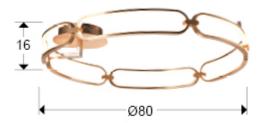

# **GENERAL INFORMATION**

Catalogue: i42 Iluminación Page: 121 EAN Code: 8435435332365 Type: Flush Ceiling Lamps Collection: Colette

SIZES

Sizes: Ø 80.0 1 16.0 cm Weight: 2.6 Kg

SIZES WITH PACKAGING

Weight: 5.3 Kg Volume: 0.1820<sub>M</sub>³