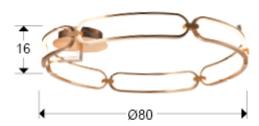

### **GENERAL INFORMATION**

Catalogue: i42 Iluminación Page: 121 EAN Code: 8435435327811 Type: Flush Ceiling Lamps Collection: Colette

SIZES

Sizes: **Ø** 80.0 1 16.0 cm Weight: 2.6 Kg