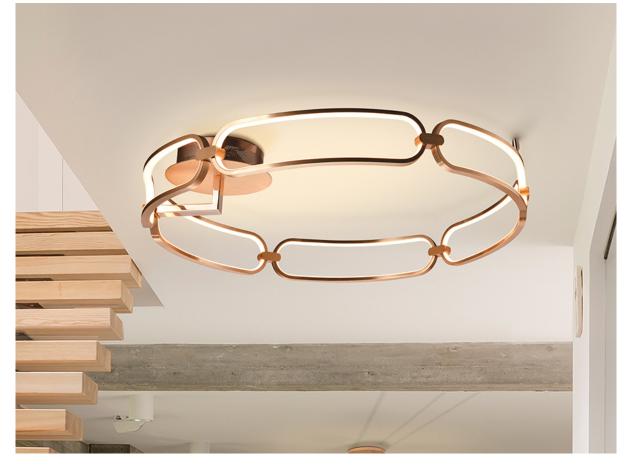

# **Colette**

#### 786508

Flush Ceiling Lamps

Large ceiling lamp, LED, made of brushed aluminium, rose gold finish. Opal silicone diffusers. 65W LED, 5850 lm, 3000 K. DIMMABLE.

This product includes LED drivers with 0-10V diming. To use it with wall dimmer, use just this type of dimmer. Any other type would damage the LED driver. This lamp is supplied with GRAVITY TOGGLES, to improve ceiling fixing.

# ADDITIONAL INFORMATION

Material:Aluminium, silicone Finish: Rose gold, opal