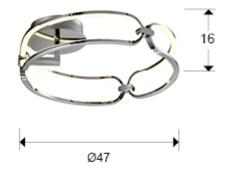

# Colette 786485 Flush Ceiling Lamps

Small ceiling lamp, LED, made of aluminium, chrome finish. Opal silicone diffusers. 37W LED, 3330 lm, 3000 K. DIMMABLE.

This product includes LED drivers with 0-10V diming. To use it with wall dimmer, use just this type of dimmer. Any other type would damage the LED driver. This lamp is supplied with GRAVITY TOGGLES, to improve ceiling fixing.

#### **GENERAL INFORMATION**

Catalogue: i42 Iluminación Page: 130 EAN Code: 8435435327804 Type: Flush Ceiling Lamps Collection: Colette Recommended product



#### SIZES

Sizes: Ø 47.0 1 16.0 cm Weight: 1.6 Kg

### SIZES WITH PACKAGING

Weight: 2.7 Kg Volume: 0.0710m³ Sizes: ↔ 54.0 \$ 24.0 ₽ 54.0 cm

## **TECHNICAL INFORMATION**

IP protection: IP 20 Electric class: Class 1 Maximum power: 37W Voltage: 180/240 V Frecuency: 50/60 Hz Colour temperature: 3,000 K Average lifespan: 50,000 h Power factor: >0.9 CRI: >80

CE

DRIVER LED Make: SCHULLER Model: 74041 Quantity: 1 Units Dimmable: Sí Type of dimming: Triac&0-10V Maximum power: 40W Frecuency: 50-60 Hz Primary voltaje: 180-240 V Type: Voltaje constante Secondary voltaje: 24 V Sizes: ↔ 13,2 ‡ 2,8 ✔ 4,4 cm

### ADDITIONAL INFORMATION

Material:Aluminium, silicone Finish: Chromed, opal