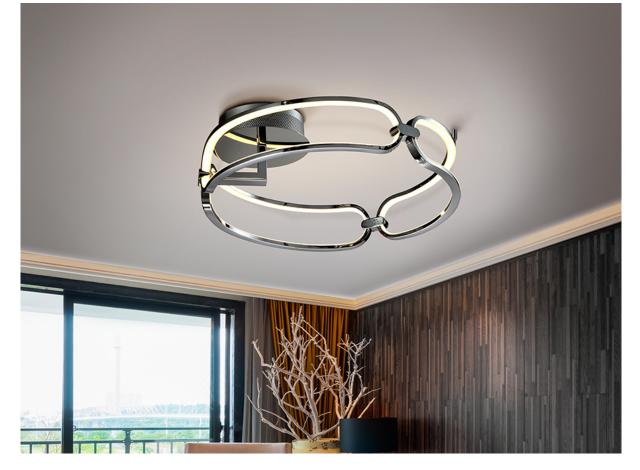

# Colette 786485 Flush Ceiling Lamps

Small ceiling lamp, LED, made of aluminium, chrome finish. Opal silicone diffusers. 37W LED, 3330 lm, 3000 K. DIMMABLE.

This product includes LED drivers with 0-10V diming. To use it with wall dimmer, use just this type of dimmer. Any other type would damage the LED driver. This lamp is supplied with GRAVITY TOGGLES, to improve ceiling fixing.

### ADDITIONAL INFORMATION

Material:Aluminium, silicone Finish: Chromed, opal