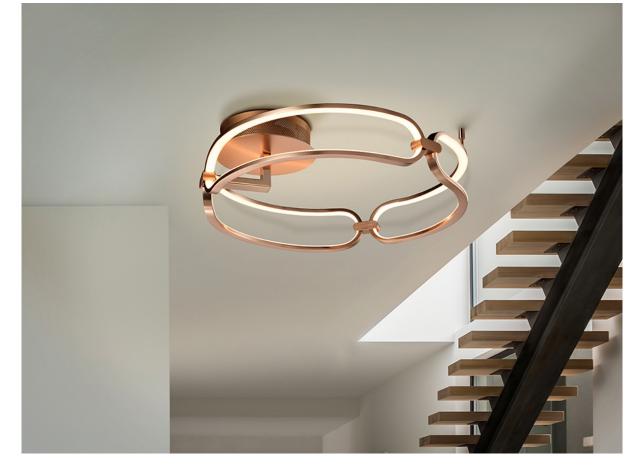

# Colette

786430D

Flush Ceiling Lamps

Small ceiling lamp, LED, made of brushed aluminium, rose gold finish. Opal silicone diffusers. 37W LED, 3330 lm, 3000 K. DIMMABLE. Remote control included.

This product includes LED drivers with dimmer of 0-10V or PWM, a receiver and a remote control by radiofrecuency. To use with wall dimmer, use only these types of dimmers, any other would damage the LED

# ADDITIONAL INFORMATION

Material:Aluminium, silicone Finish: Rose gold, opal