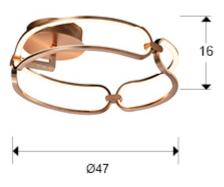

# **GENERAL INFORMATION**

Catalogue: i39 Iluminación Page: 92 EAN Code: 8435435332341 Type: Flush Ceiling Lamps Collection: Colette

SIZES

Sizes: Ø 47.0 1 16.0 cm

Weight: 1.6 Kg