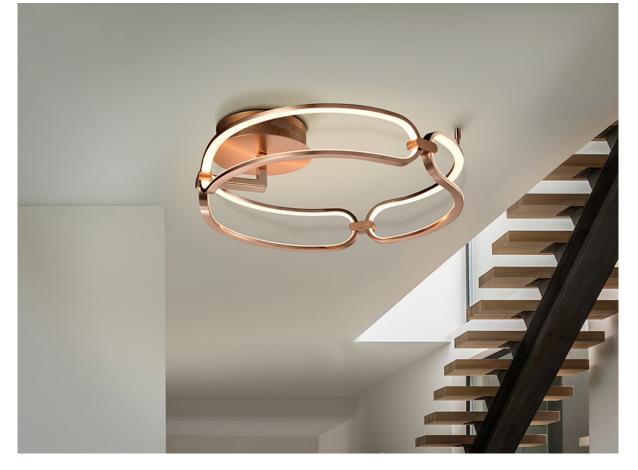

# Colette

786430

Flush Ceiling Lamps

Small ceiling lamp, LED, made of brushed aluminium, rose gold finish. Opal silicone diffusers. 37W LED, 3330 lm, 3000 K. DIMMABLE

This product includes LED drivers with 0-10V diming. To use it with wall dimmer, use just this type of dimmer. Any other type would damage the LED driver. This lamp is supplied with GRAVITY TOGGLES, to improve ceiling fixing.

## ADDITIONAL INFORMATION

Material:Aluminium, silicone Finish: Rose gold, opal