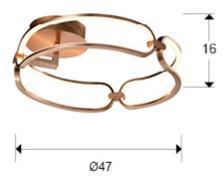

# Colette

786430

Flush Ceiling Lamps

Small ceiling lamp, LED, made of brushed aluminium, rose gold finish. Opal silicone diffusers. 37W LED, 3330 lm, 3000 K. DIMMABLE

This product includes LED drivers with 0-10V diming. To use it with wall dimmer, use just this type of dimmer. Any other type would damage the LED driver. This lamp is supplied with GRAVITY TOGGLES, to improve ceiling fixing.

#### **GENERAL INFORMATION**

Catalogue: i42 Iluminación Page: 120 EAN Code: 8435435327798 Type: Flush Ceiling Lamps Collection: Colette



## SIZES

Sizes: **Ø** 47.0 ‡ 16.0 cm Weight: 1.6 Kg

## SIZES WITH PACKAGING

Weight: 2.7 Kg Volume: 0.0700m3

Sizes: 

54.0 

24.0 

√

54.0 cm

## **TECHNICAL INFORMATION**

IP protection: IP 20 Electric class: Class 1 Maximum power: 37W Voltage: 180/240 V Frecuency: 50/60 Hz Colour temperature: 3,000 K Average lifespan: 50,000 h Power factor: >0.9 CRI: >80



DRIVER LED

Make: SCHULLER

Model: 72402
Quantity: 1 Units
Dimmable: Sí
Type of dimming: 1-10V
Maximum power: 40W
Frecuency: 50-60 Hz
Primary voltaje: 180-240 V
Type: Voltaje constante
Secondary voltaje: 24 V
Sizes: 

14,0 ↑ 3,0 4,5 cm

## ADDITIONAL INFORMATION

Material:Aluminium, silicone Finish: Rose gold, opal