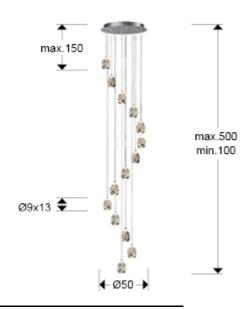

### SIZES

Sizes: Ø 50.0 1 270.0 cm

Height when installed: 100.0/ max. 500.0 cm

Weight: 17.6 Kg

#### SIZES WITH PACKAGING

Weight: 19.8 Kg Volume: 0.1010<sub>m3</sub>

Sizes: ↔ 60.0 1 28.0 60.0 cm