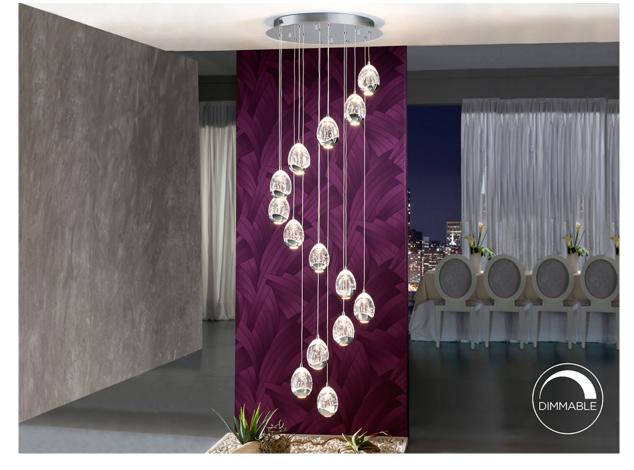

## Rocio

785635B

**Pendants** 

Lamp of 14 LED lights. Made of metal, chrome finish. Shades with drop shape made of solid glass with decorative bubbles inside. Adjustables in length. DIMMABLE by BLUETOOTH with APP for smartphone.70W LED, 6720 lm,

Includes a led driver with Bluetooth dimming functions to be used with a mobile or tablet App.It can also be used with a smart speaker such as Google Home or Amazon Echo if a Bluetooth Gateway device is added. Dimming not compatible with wall dimmer. AVAILABLE WITH 5 METERS LENGTH. ITEM: 785635GB • This lamp is supplied with GRAVITY TOGGLES, to improve ceiling

#### **SIZES**

Sizes:  $\emptyset$  50.0  $\updownarrow$  170.0 cm Height when installed: 100.0/ max. 300.0 cm Weight: 17.6 Kg

### **TECHNICAL INFORMATION**

IP protection: IP 20 Electric class: Class 1 Maximum power: 70W Voltage: 100/277 V Frecuency: 50/60 Hz Regulation: BLUETOOTH Colour temperature: 3,000 K Average lifespan: 50,000 h

#### ADDITIONAL INFORMATION

Material:Metal and glass Finish: Chrome and clear