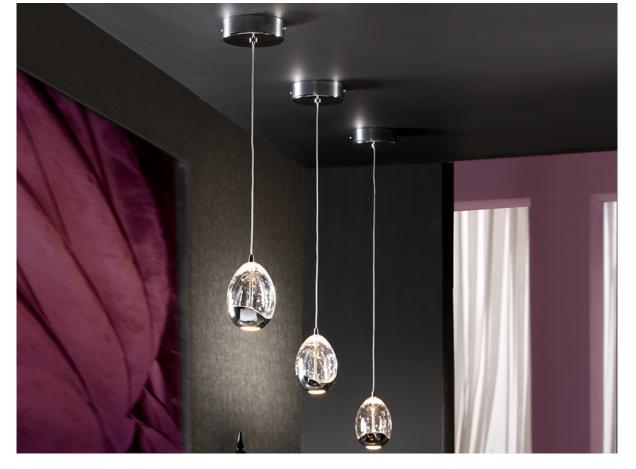

# Rocio

784326

1 Light Pendants

LED light lamp, made of metal, chrome finish. Glass shade with drop shape made in solid glass with decorative bubbles inside. Adjustable in height. 5W LED. 480 Lumen. 3.000K.

# ADDITIONAL INFORMATION

Material:Metal and glass Finish: Chrome and clear Cable colour: Clear