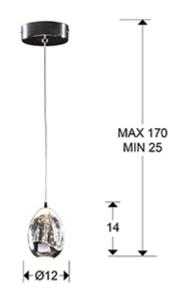

### SIZES

Sizes: **Ø** 12.0 \$\frac{1}{2}\$ 14.0 cm Height when installed: 25.0/ max. 170.0 cm Weight: 2.3 Kg