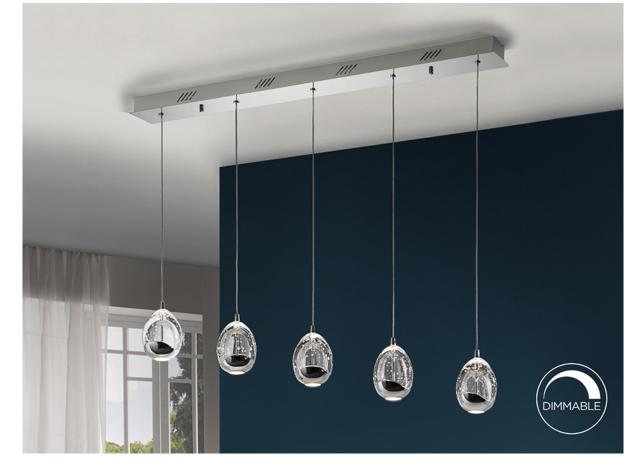

# Rocio Pendants

783618

LED light lamp, made of metal, chrome finish. Glass shade with drop shape made of solid glass with decorative bubbles inside. Adjustables in height. 25W LED. 2.400 Lumen. 3.000K. DIMMABLE.

### ADDITIONAL INFORMATION

Material:Metal and glass Finish: Chrome and clear Cable colour: Clear