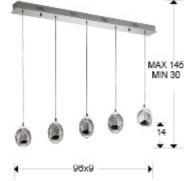

#### SIZES

Sizes: ↔ 96.0 ↓ 95.0 ✔ 9.0 cm Height when installed: 30.0/ max. 145.0 cm Weight: 6.8 Kg