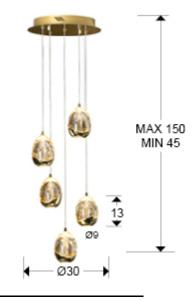

### SIZES

Sizes: Ø 30.0 ‡ 80.0 cm Height when installed: 45.0/ max. 150.0 cm Weight: 5.8 Kg