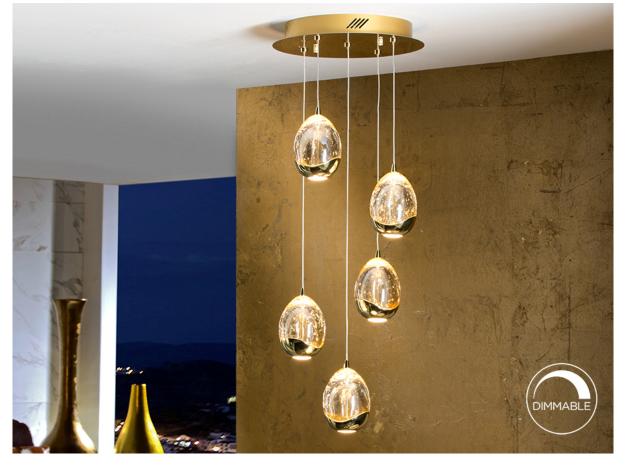

## Rocio Pendants

783529

LED light lamp, made of metal, golden finish. Glass shades with drop shape made of solid glass in champagne tonality, with decorative bubbles inside. Adjustables in height. 25W LED. 2.400 Lumen. 3.000K. DIMMABLE

#### ADDITIONAL INFORMATION

Material:Metal and glass Finish: Golden and champagne Cable colour: Clear