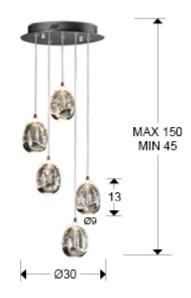

# SIZES

Sizes: Ø 30.0 \$\,\$0.0 cm Height when installed: 45.0/ max. 150.0 cm Weight: 5.8 Kg