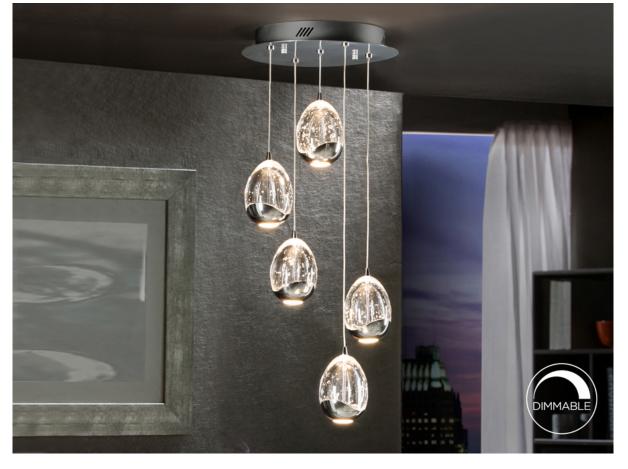

# Rocio

783517

Pendants

LED light lamp, made of metal, chrome finish. Glass shades with drop shape made of solid glass with decorative bubbles inside. Adjustables in height. 25W LED. 2.400 Lumen.

This product includes LED drivers with 0-10V or PWM diming. To use it with wall dimmer, use just this type of dimmers. Any other type would damage the LED driver. This lamp is supplied with GRAVITY TOGGLES, to improve ceiling fixing.

# ADDITIONAL INFORMATION

Material:Metal and glass Finish: Chrome. Clear Cable colour: Clear