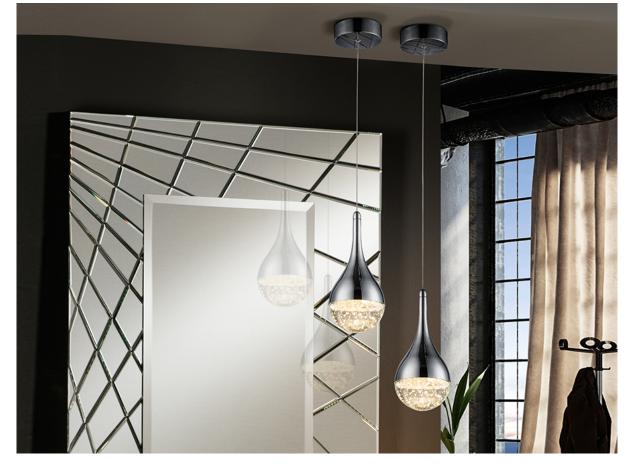

#### Elie 773106

1 Light Pendants

LED lamp of 1 light, made of metal, chrome finish. Shade with drop shape made of solid glass with decorative bubbles inside. Adjustable in length. 5W LED. 400 lm. 3000 K.

 $\cdot$  This lamp is supplied with GRAVITY TOGGLES, to improve ceiling fixing.