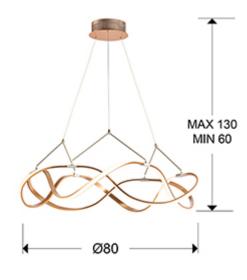

## **SIZES**

Sizes: Ø 80.0 1 30.0 cm Height when installed: 60.0/ max. 150.0 cm Weight: 2.2 Kg