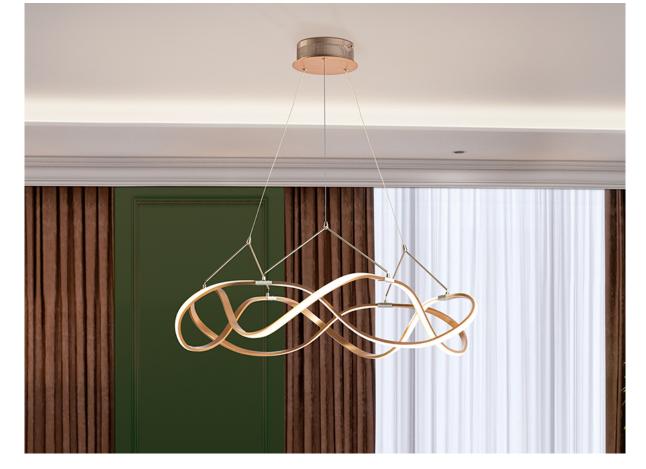

#### 763967D

LED lampmade of brushed aluminium, rose gold finish with chrome details. Opal silicone diffusers. Adjustable height. 45W, 4050 lm. 3000 K. DIMMABLE. Remote control included.

This product includes LED drivers with dimmer of 0-10V or PWM, a receiver and a remote control by radiofrecuency. To use with wall dimmer, use only these types of dimmers, any other would damage the LED

## ADDITIONAL INFORMATION

Material:Metal, aluminium, silicone Finish: Rose gold, opal