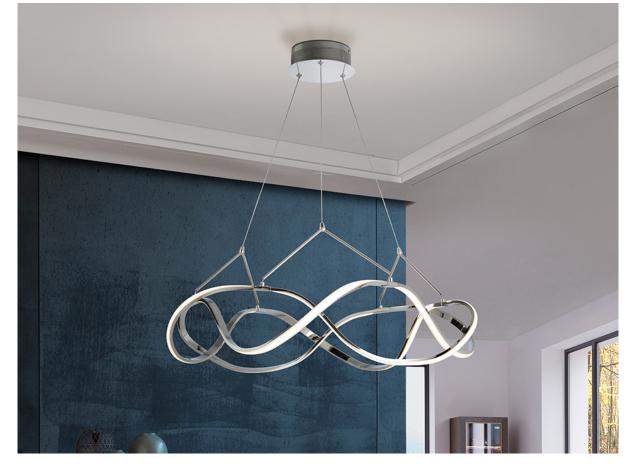

# Molly Pendants

763950

LED lamp made of aluminium, chrome finish. Opal silicone diffusers. Adjustable height. 45W, 4050 lm. 3000 K. DIMMABLE.

This product includes LED drivers with 0-10V diming. To use it with wall dimmer, use just this type of dimmer. Any other type would damage the LED driver. This lamp is supplied with GRAVITY TOGGLES, to improve ceiling fixing.

### ADDITIONAL INFORMATION

Material:Metal, aluminium, silicone Finish: Chrome, opal