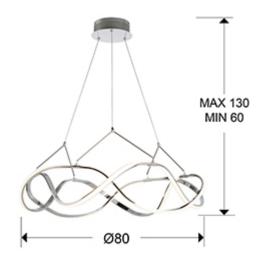

### SIZES

Sizes: Ø 80.0 1 30.0 cm

Height when installed: 60.0/ max. 150.0 cm

Weight: 2.2 Kg