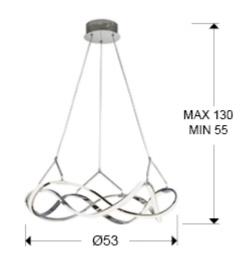

# SIZES

Sizes: Ø 53.0 ‡ 22.0 cm Height when installed: 55.0/ max. 130.0 cm Weight: 1.2 Kg