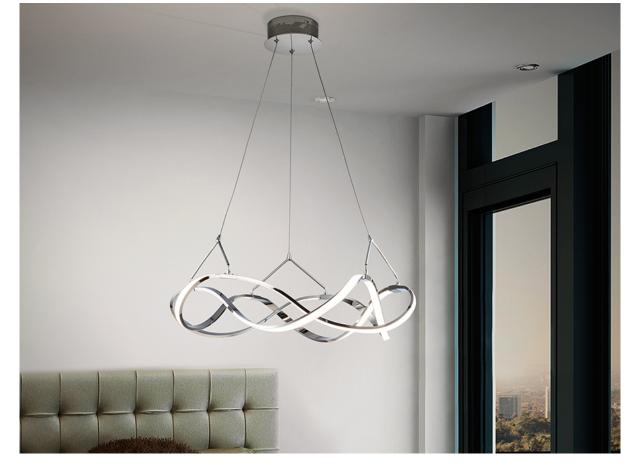

# SIZES

Sizes: Ø 53.0 ‡ 22.0 cm Height when installed: 55.0/ max. 130.0 cm Weight: 1.2 Kg

## ADDITIONAL INFORMATION

Material:Aluminium, acrylic Finish: Chrome, opal