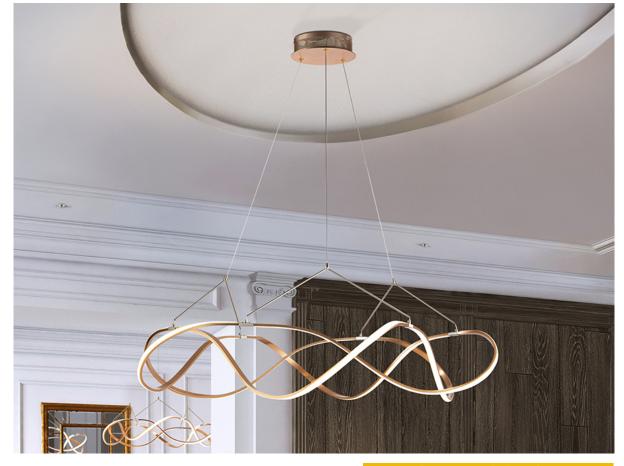

# Molly

763592

LED lamp, made of brushed aluminium, rose gold finish with chrome details. Opal silicone diffusers. Adjustable height. 63W, 5670 lm. 3000 K. DIMMABLE.

This product includes LED drivers with 0-10V dimming. To use it with wall dimmer, use just this type of dimmer. Any other type would damage the LED driver.

# ADDITIONAL INFORMATION

Material:Metal, aluminium, silicone Finish: Rose gold, opal