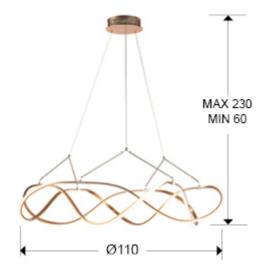

#### SIZES

Sizes: Ø 110.0 1 38.0 cm

Height when installed: 80.0/ max. 230.0 cm

Weight: 2.4 Kg