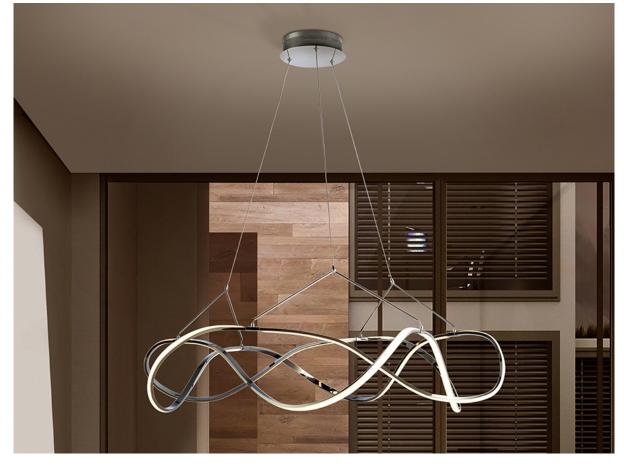

## Molly 763585D

LED lamp made of aluminium, chrome finish. Opal silicone diffusers. Adjustable height. 63W, 5670 lm. 3000 K. DIMMABLE. TRIAC driver and DIMMING SET included.

This product includes LED drivers with TRIAC and 0-10V dimming. It includes dimming kit with receiver and radio frequency remote control. It can also be used with a TRIAC or 0-10V wall dimmer.

# ADDITIONAL INFORMATION

Material:Metal, aluminium, silicone Finish: Chrome, opal