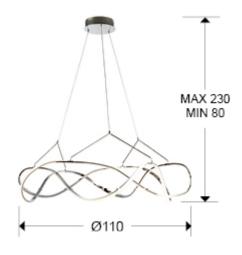

# **SIZES**

Sizes: Ø 110.0 ‡ 38.0 cm Height when installed: 80.0/ max. 230.0 cm Weight: 2.4 Kg