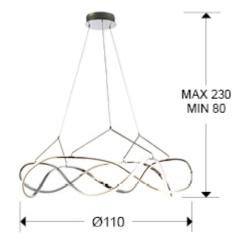

#### SIZES

Sizes: Ø 110.0 1 38.0 cm Height when installed: 80.0/ max. 230.0 cm Weight: 2.4 Kg