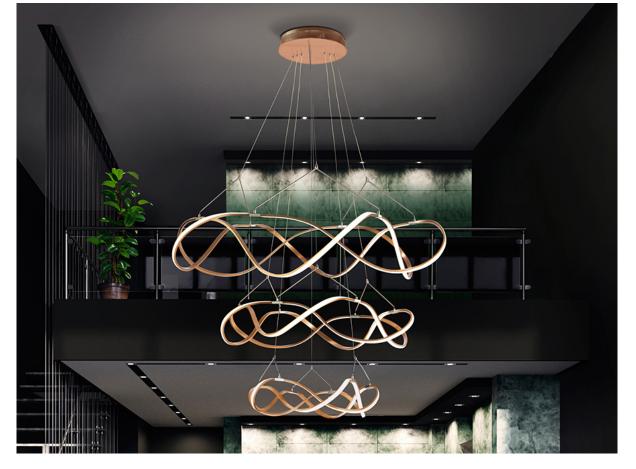

# Molly Large lamps

763455D

3-storey LED lamp made of aluminium, rose gold finish with chrome details. Opal silicone diffusers. Adjustable height. 30 W+45 W+63 W, 12420 lm. 3000 K. DIMMABLE. TRIAC driver and DIMMING SET included.

#### **SIZES**

Sizes: Ø 110.0 \$ 200.0 cm Height when installed: 130.0/ max. 340.0 cm Weight: 7.4 Kg